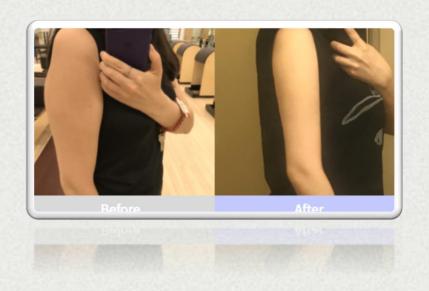

### **CHANGE BodyTite**

Fat removal and skin tightening — all at once!

BodyTite is the most advanced liposuction device to date, using FRAL (Radio-Frequency Assisted Liposuction) technology that addresses the shortcomings of conventional liposuction

1 Minimally invasive technique reduces swelling and bleeding

2 Simultaneously achieves blood vessel coagulation, fat liquefaction, and skin tightening

3 Continuous monitoring of temperature, resistance, depth, and power on screen

4 Promotes collagen regeneration, effective for lifting sagging skin

# Body Before & After