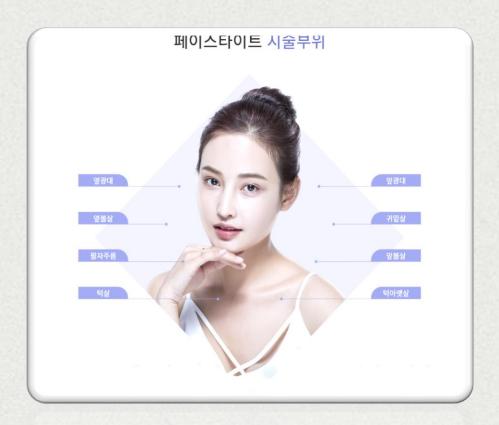

# Facial contouring without bone shaving FaceTite FACE TITE

◆ With FDA-approved liposuction equipment from the U.S., you can experience fat melting, suction, and skin tightening effects all at once. This is the world's first procedure that delivers radiofrequency through both internal and external electrodes to improve skin sagging. Temperature, resistance, and power are continuously monitored, ensuring a systematic treatment process.

① No burden of general anesthesia
Only local or sleep sedation is used

② Minimal discomfort after surgery, enabling a quick return to daily life

3 Skin tightening effect through soft tissue and skin contraction

4 Precise treatment possible even in areas that were previously difficult to operate on