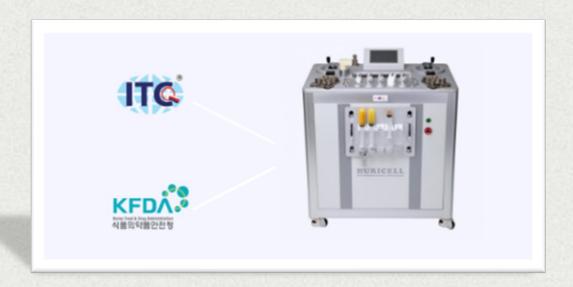

#### **Huricell – CHANGE Stem Cell Extractor**

Huricell is a fully automated centrifuge device designed to extract stem cells from adipose tissue collected from the human body.

- ➤ It is Korea's first fully automated system for cell separation, completing the entire process from fat tissue washing to separation in just 70 minutes the shortest time available.
- > Its fully integrated process minimizes stem cell damage and contamination, enabling a high yield of viable stem cells and maximizing graft survival.