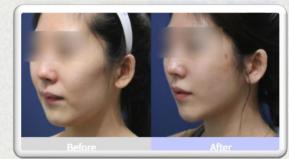

# Facial contouring without bone shaving FaceTite FACE TITE

◆ With FDA-approved liposuction equipment from the U.S., you can experience fat melting, suction, and skin tightening effects all at once. This is the world's first procedure that delivers radiofrequency through both internal and external electrodes to improve skin sagging. Temperature, resistance, and power are continuously monitored, ensuring a systematic treatment process.

# A firm and lifted facial line Thread Lifting

- Uses medical threads to directly lift and fix the skin
- Refines sagging facial contours
- ◆ Stimulates collagen and elastin production around the inserted threads, enhancing skin elasticity

# Face Before & After

Forehead

Forehead Lifting

Thread lifting & Liposuction

Facial liposuction

Facetile

Filler / Calcium collagen