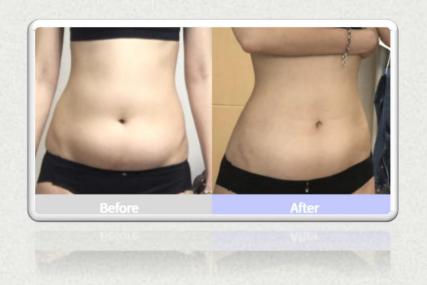

### **CHANGE BodyTite**

Fat removal and skin tightening — all at once!

BodyTite is the most advanced liposuction device to date, using FRAL (Radio-Frequency Assisted Liposuction) technology that addresses the shortcomings of conventional liposuction

1 Minimally invasive technique reduces swelling and bleeding

2 Simultaneously achieves blood vessel coagulation, fat liquefaction, and skin tightening

3 Continuous monitoring of temperature, resistance, depth, and power on screen

4 Promotes collagen regeneration, effective for lifting sagging skin