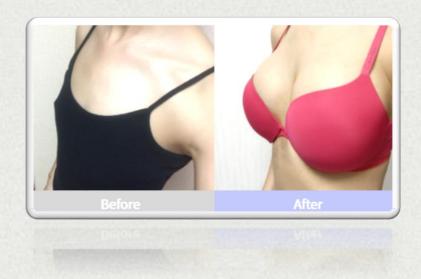

### CHANGE – Autologous Fat Graft Breast Augmentation

CHANGE's fat graft breast augmentation offers quick recovery, natural shape, low risk of rejection due to use of your own tissue, and a high fat survival rate.

#### **High Fat Graft Survival Rate:**

- ✓ Evenly injects micro-fat and growth factors into multiple layers of the skin
- ✓ Minimizes tissue damage and maintains volume for a long time

#### **Securing Pure Micro-Fat:**

- ✓ Centrifugal separation
- ✓ Ensures high-survival-rate fat by removing impurities and blood before grafting

#### **Skin Regeneration:**

- ✓ Inject PRP (Platelet-Rich Plasma) growth factors to enhance fat survival
- ✓ Promotes skin regeneration / improves scars and fine wrinkles
- ✓ Brightens skin tone

Ulthera, Thermage