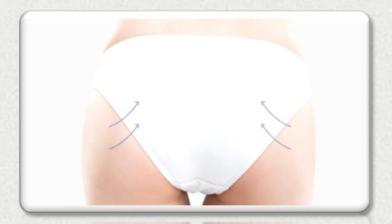

### **CHANGE – Hip Augmentation with Fat Grafting**

Enhance your buttock volume for a firm and curvy S-line!With CHANGE hip augmentation, you can immediately enjoy a confident silhouette and a lifted, firm look.

#### > Hip Thread Lifting

For sagging skin, thread lifting combines lifting threads, volumizing threads, and fixing threads.

- 1 Method that lifts fat toward the iliac crest area
- 2 Method that gathers fat from the entire buttock toward the center