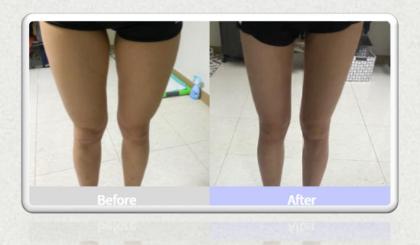

### **CHANGE BodyTite**

Fat removal and skin tightening — all at once!

BodyTite is the most advanced liposuction device to date, using FRAL (Radio-Frequency Assisted Liposuction) technology that addresses the shortcomings of conventional liposuction

1 Minimally invasive technique reduces swelling and bleeding

2 Simultaneously achieves blood vessel coagulation, fat liquefaction, and skin tightening

3 Continuous monitoring of temperature, resistance, depth, and power on screen

4 Promotes collagen regeneration, effective for lifting sagging skin

# Body Before & After