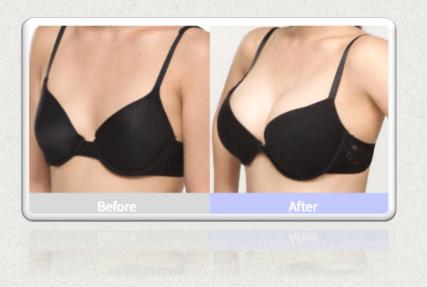

### CHANGE – Autologous Fat Graft Breast Augmentation

CHANGE's fat graft breast augmentation offers quick recovery, natural shape, low risk of rejection due to use of your own tissue, and a high fat survival rate.

#### **High Fat Graft Survival Rate:**

- ✓ Evenly injects micro-fat and growth factors into multiple layers of the skin
- ✓ Minimizes tissue damage and maintains volume for a long time

#### **Securing Pure Micro-Fat:**

- ✓ Centrifugal separation
- ✓ Ensures high-survival-rate fat by removing impurities and blood before grafting

#### **Skin Regeneration:**

- ✓ Inject PRP (Platelet-Rich Plasma) growth factors to enhance fat survival
- ✓ Promotes skin regeneration / improves scars and fine wrinkles
- ✓ Brightens skin tone

Ulthera, Thermage

# Body Before & After