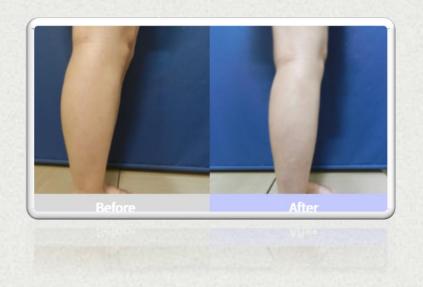

### **CHANGE BodyTite**

Fat removal and skin tightening — all at once!

BodyTite is the most advanced liposuction device to date, using FRAL (Radio-Frequency Assisted Liposuction) technology that addresses the shortcomings of conventional liposuction

1 Minimally invasive technique reduces swelling and bleeding

2 Simultaneously achieves blood vessel coagulation, fat liquefaction, and skin tightening

3 Continuous monitoring of temperature, resistance, depth, and power on screen

4 Promotes collagen regeneration, effective for lifting sagging skin