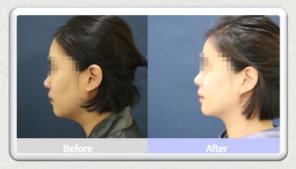

# Face Before & After

Forehead

Forehead Lifting

Thread lifting & Liposuction

Facial liposuction

Facetile

Filler / Calcium collagen