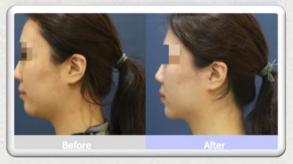

# Face Before & After

Forehead

Forehead Lifting

Thread lifting & Liposuction

Facial liposuction

Facetile

Filler / Calcium collagen