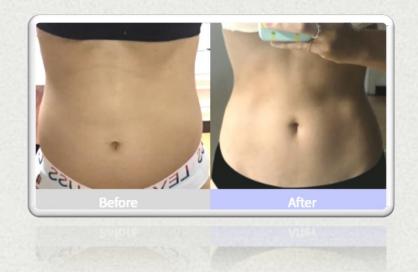

### **CHANGE BodyTite**

Fat removal and skin tightening — all at once!

BodyTite is the most advanced liposuction device to date, using FRAL (Radio-Frequency Assisted Liposuction) technology that addresses the shortcomings of conventional liposuction

1 Minimally invasive technique reduces swelling and bleeding

2 Simultaneously achieves blood vessel coagulation, fat liquefaction, and skin tightening

3 Continuous monitoring of temperature, resistance, depth, and power on screen

4 Promotes collagen regeneration, effective for lifting sagging skin

# Body Before & After