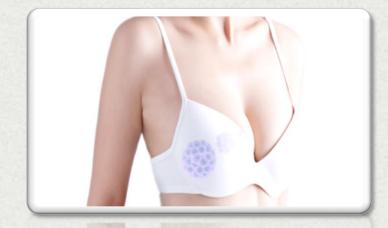

### CHANGE – Autologous Fat Graft Breast Augmentation

CHANGE's fat graft breast augmentation offers quick recovery, natural shape, low risk of rejection due to use of your own tissue, and a high fat survival rate.

#### **High Fat Graft Survival Rate:**

- ✓ Evenly injects micro-fat and growth factors into multiple layers of the skin
- ✓ Minimizes tissue damage and maintains volume for a long time