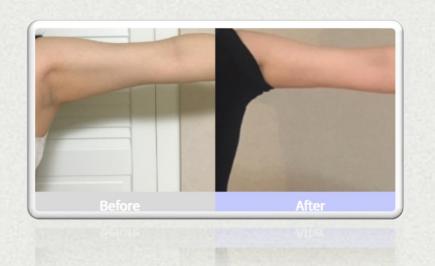

By activating surrounding growth factors and cells, they reduce the risk of side effects.



#### **Huricell – CHANGE Stem Cell Extractor**

Huricell is a fully automated centrifuge device designed to extract stem cells from adipose tissue collected from the human body.

- ➤ It is Korea's first fully automated system for cell separation, completing the entire process from fat tissue washing to separation in just 70 minutes the shortest time available.
- > Its fully integrated process minimizes stem cell damage and contamination, enabling a high yield of viable stem cells and maximizing graft survival.





# Face Before & After

Forehead





Forehead Lifting





Thread lifting & Liposuction





Facial liposuction





Facetile





Filler / Calcium collagen





# Body Before & After

















# SEMINAR



















# LINE&ANTIAGING CHANGE

"18 years of research in pursuit of beauty Change Clinic, a name you can trust and rely on."