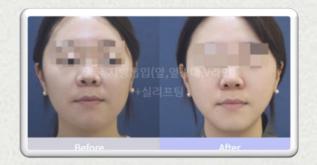

### **CHANGE – Calcium Collagen Filler Lituo**

Lituo is gaining attention as a "transformer" in the filler world, thanks to its broad, customizable applications.

- ◆ Formulated with calcium, a component naturally found in the human body, it offers excellent biocompatibility.
- ◆ It not only restores volume but also stimulates collagen synthesis.

### **CHANGE Filler, Botox**

Through personalized consultations and tailored designs, we ensure each customer achieves their desired look and feel.

- ◆ Natural design that brings about visible changes without being excessive.
- ◆ Select fillers based on treatment objectives.
- ◆ Procedures are performed safely in a fully sterilized environment.
- ◆ Combined with years of expertise accumulated by the director of CHANGE, we deliver flawless results.

# Face Before & After

Forehead

Forehead Lifting

Thread lifting & Liposuction

Facial liposuction

Facetile

Filler / Calcium collagen