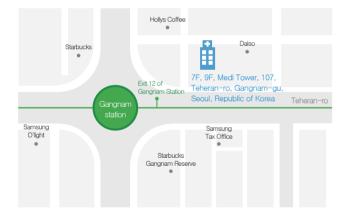

ZEISS (GERMANY)-JOEUNNUN VISION CLINIC

Appointed as a SMILECooperative

Research Center

AcuTarget SMILE SURGERY

JEOUNNUN VISION CLINIC

97F, 9F, Medi Tower, 107, Teheran-ro, Gangnam-gu, Seoul, Republic of Korea

### JEOUNNUN VISION CLINIC

97F, 9F, Medi Tower, 107, Teheran-ro, Gangnam-gu, Seoul. Republic of Korea

Personalized corneal flap making

VisuMax

Real-time ultra-precision corneal measurement

Eye response control system

### JEOUNNUN VISION CLINIC

Precise eye examination and customized treatment can fundamentally solve and manage dry eye symptoms.

97F, 9F, Medi Tower, 107, Teheran-ro, Gangnam-gu, Seoul, Republic of Korea