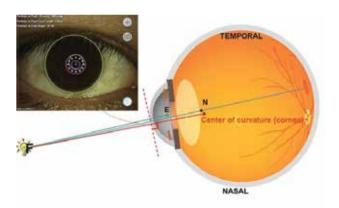

# AcuTarget SMILE

surgery capable of visual axis analysis

AcuTarget is a visual axis analysis device, and we can obtain a higher quality of vision by performing SMILE surgery based on precise visual axis analysis using AcuTarget.

### Corneal center No! Pupil Center No! Correction with more precise Purkinje center (Optical Zone Center)

In the past, SMILE surgery was performed based on the corneal center or the pupil center, which does not reflect the actual visual axis and causes the quality of vision to deteriorate.