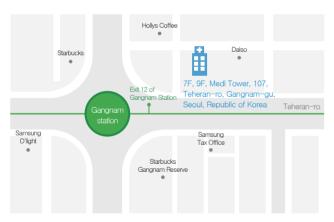

ZEISS (GERMANY)-JOEUNNUN VISION CLINIC

Appointed as a SMILECooperative

Research Center

AcuTarget SMILE SURGERY

JEOUNNUN VISION CLINIC

97F, 9F, Medi Tower, 107, Teheran-ro, Gangnam-gu, Seoul, Republic of Korea

### JEOUNNUN VISION CLINIC

97F, 9F, Medi Tower, 107, Teheran-ro, Gangnam-gu, Seoul. Republic of Korea

Personalized corneal flap making

VisuMax

Real-time ultra-precision corneal measurement

Eye response control system

### JEOUNNUN VISION CLINIC

Precise eye examination and customized treatment can fundamentally solve and manage dry eye symptoms.

97F, 9F, Medi Tower, 107, Teheran-ro, Gangnam-gu, Seoul, Republic of Korea