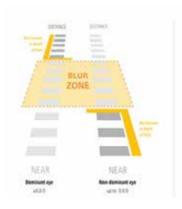

### Corneal center No! Pupil Center No! Correction with more precise Purkinje center (Optical Zone Center)

In the past, SMILE surgery was performed based on the corneal center or the pupil center, which does not reflect the actual visual axis and causes the quality of vision to deteriorate.