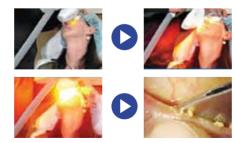

#### M22 IPL Dry Eye Treatment Procedure

After irradiating the skin surface of the eyelid with the M22 IPL, the meibomian gland is compressed and discharged.

M22 IPL is a light therapy device for dry eye treatment.

Acts directly on abnormal blood vessels that cause evelid inflammation and dry eves

By activating the meibomian gland. restore the structure of the tear film

FDA-approved, proven and safe light treatment