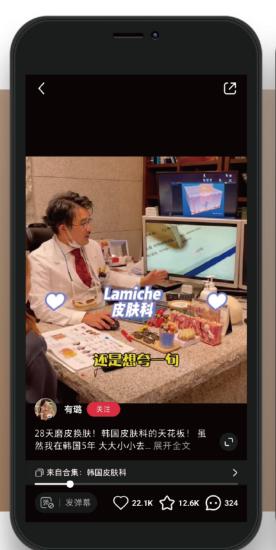

Skin regeneration in 28 days!
The top choice for Korean
dermatology clinics!
Enlarged pores, acne scars, sagging skin,
and fine lines have all been improved.

Total Interactions 11,700

Number of Comments **254** 