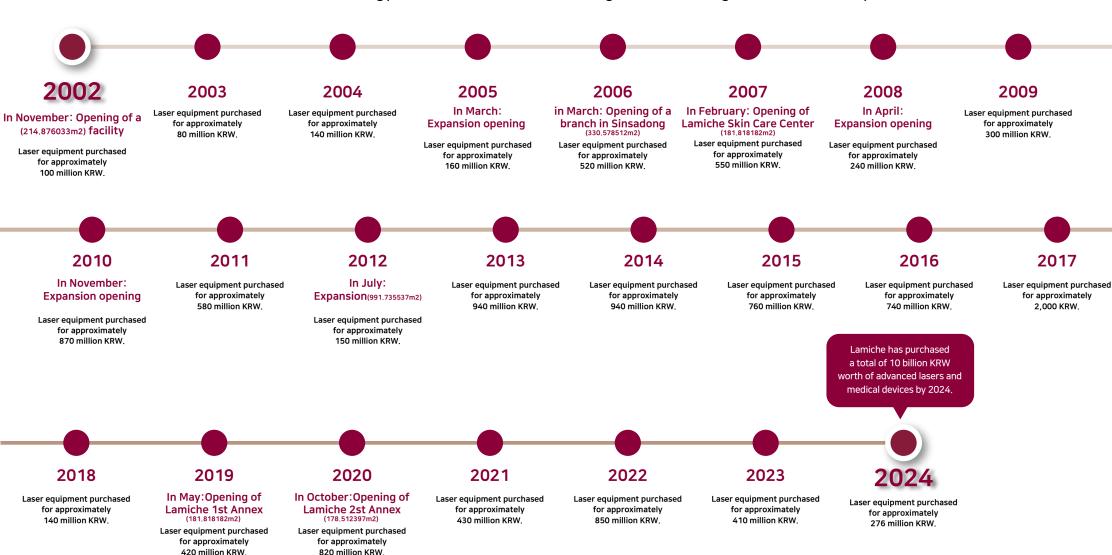

### **SINCE 2002**

The Best Choice for Your Skin

## **Lamiche Dermatology**

Established in 2002, with 24 years of clinical expertise Holding approximately 500,000 clinical cases!

1,847.93388m2 of treatment rooms, with a total of 49 management beds
A team of over 150 medical professionals and a dedicated medical support team

Possessing 58 types of state-of-the-art skin care lasers, totaling over 134 units! Investment of 9.7 billion KRW in laser technology

Visited by more than 14,000 foreign customers from 77 countries!
Including China, Japan, Thailand, Kazakhstan, Russia, Indonesia,
Hong Kong, Mongolia, Taiwan, United Arab Emirates, Malaysia, and 77 other countries.

#### **Global Advancement of Lamiche Dermatology**

Through annual investments in upgraded laser equipment and prioritizing safety based on high treatment efficacy, Lamiche Dermatology is at the forefront of building a sustainable global healthcare system.