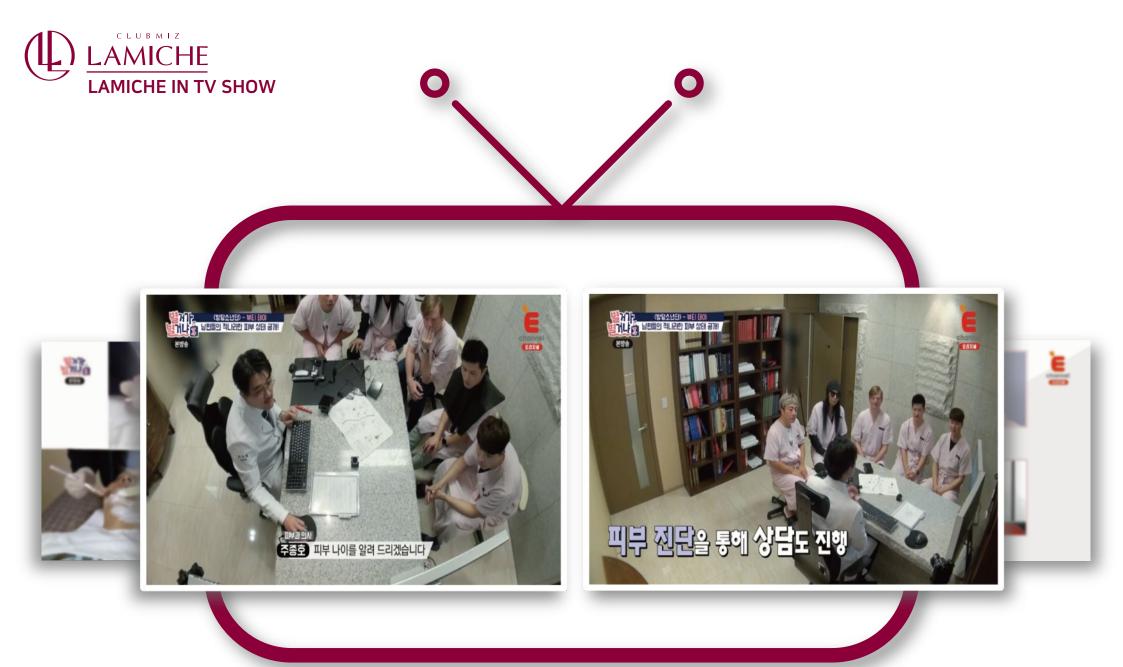

Lamiche Dermatology provides detailed information on various procedures and skincare tips through its YouTube channel, making it easily accessible and understandable.

Dr. Ju Jong-Ho, the representative director of Lamiche, appeared on Season 3 of the E-channel program "Byeol-geo-ga byeol-geo-nya"

### Lamiche Dermatology has been visited by numerous popular Korean celebrities.