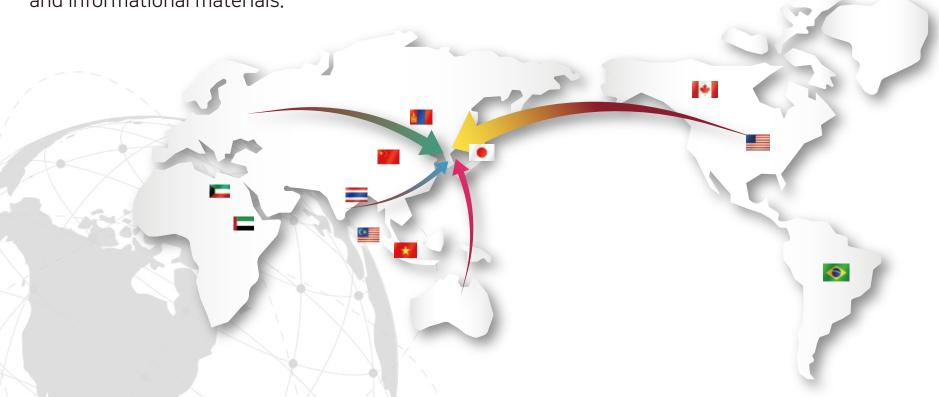

Possessing 58 types of state-of-the-art skin care lasers, totaling over 134 units! Investment of 9.7 billion KRW in laser technology

Visited by more than 14,000 foreign customers from 77 countries!
Including China, Japan, Thailand, Kazakhstan, Russia, Indonesia,
Hong Kong, Mongolia, Taiwan, United Arab Emirates, Malaysia, and 77 other countries.

Lamiche has been recognized for its well-structured medical system and treatment effectiveness. As a result, it has received visits from approximately **14,500 foreign** medical professionals and international customers from about **77 countries**.