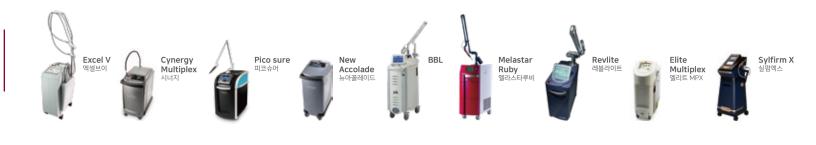

- 01. Accurate diagnosis of pigmentation and redness using 3D & 4D skin analysis.
- 02. Appropriate treatment and procedures tailored to individual pigment and redness conditions.

라미체 보유 레이저 : New Accolade, Pico sure, Melastar Ruby, Excel V, Cynergy Multiplex, BBL, Revlite, Elite Multiplex, Sylfirm X