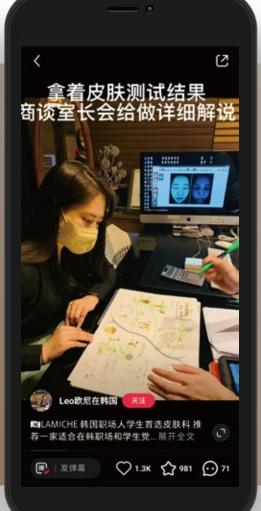

### **Number of Comments**

71

lamiche is the top choice for Korean workers and students. We recommend Lamiche as a dermatology clinic that suits working professionals and students in Korea.

Reasons for recommendation:

- 1. Excellent value for money.
- 2. Trustworthy and safe treatment by specialized medical professionals.
- 3. Clear effectiveness in treating various skin conditions.

Total Interactions **2,554** 

Number of Comments **72** 