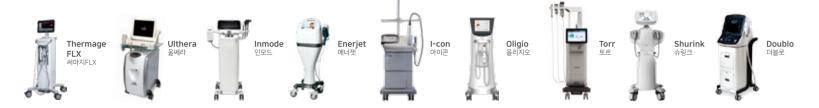

### Introducing Lamiche's world-class laser system!

Lamiche possesses 58 types and 134 units of the latest laser equipment imported from countries such as the United States, Germany, Israel, and the United Kingdom.

라미체 보유 레이저 : Thermage FLX, Ulthera, Inmode, Enerjet, I-con, Oligio, Torr, Doublo, Shurink