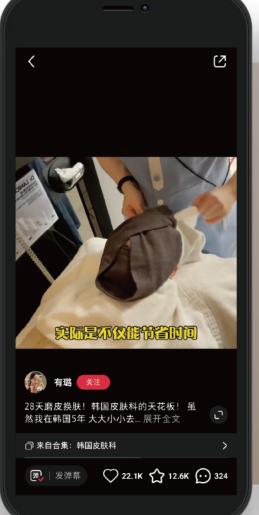

Skin regeneration in 28 days!
The top choice for Korean
dermatology clinics!
Enlarged pores, acne scars, sagging skin,
and fine lines have all been improved.

Total Interactions 11,700

Number of Comments **254** 