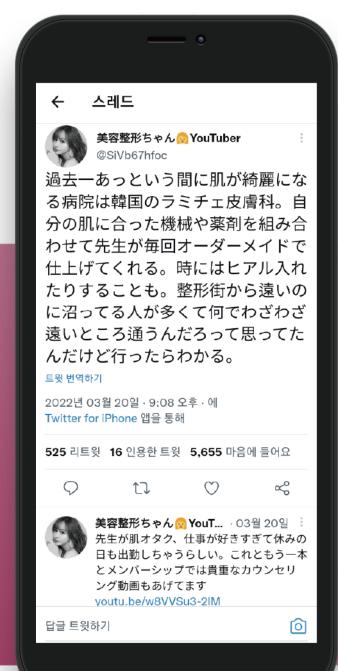

Likes 5,655

Retweets 525

Lamiche Dermatology in Korea is a hospital where the skin becomes clear! The director always provides personalized

treatments by combining the right machines and medications for each individual's skin.

1,078

Retweets 111

Lamiche Dermatology is definitely the place to go.
Compared to other clinics, they have an overwhelming variety of laser types, and the director's consultations are surprisingly accurate.