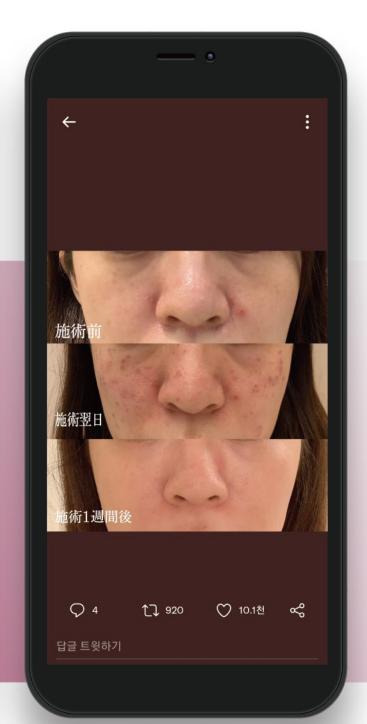

#KoreanSkincare #SeoulDermatology

10,156

Retweets **920** 

A few weeks ago, I received skincare treatment in Korea. I'm happy to see improvements in my under-eye dark circles and fine lines on my arms. This is an unedited photo taken with an iPhone camera.