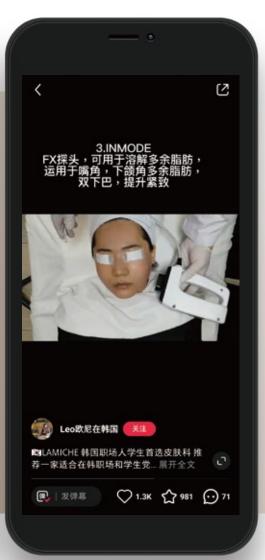

라미체 보유 레이저 : Thermage FLX, Ulthera, Inmode, Enerjet, I-con, Oligio, Torr, Doublo, Shurink