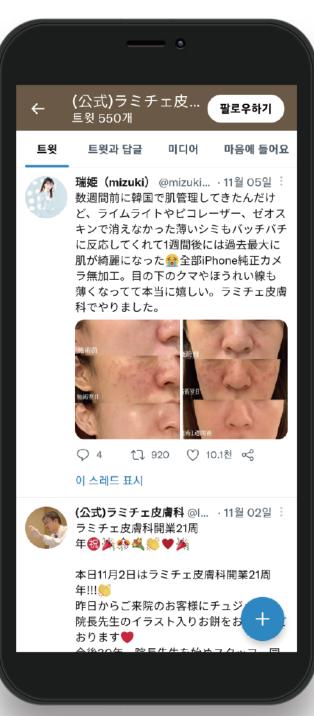

#KoreanSkincare #SeoulDermatology

10,156

Retweets **920** 

A few weeks ago, I received skincare treatment in Korea. I'm happy to see improvements in my under-eye dark circles and fine lines on my arms. This is an unedited photo taken with an iPhone camera.