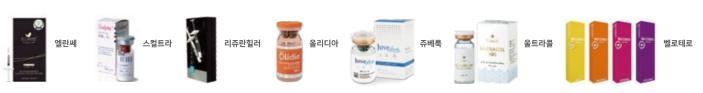

#### Rejuran Healer.

Injection into the dermis to activate skin regeneration and restore skin structure.

#### Ellanse

Improvement of wrinkles and facial contours, collagen regeneration effects.

#### Violet

Improvement of submental fat, induction of collagen synthesis for enhanced skin elasticity.

#### Sculptra/Olidia

Restoring lost volume overall improvement in elasticity, skin texture, and tone.

14, Baekjegobun-ro 7-gil, Songpa-gu, Seoul, Republic of Korea 서울특별시 송파구 백제고분로7길 14 태원빌딩 5/6/7 층