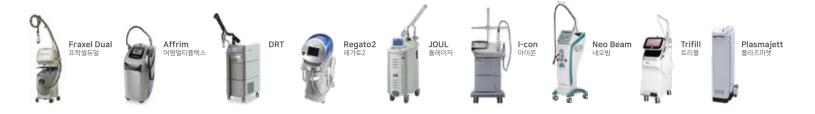

### **Acne Pore Scar Clinic**

라미체 보유 레이저 : Fraxel Dual, Affrim Multiplex, DRT, Regato2, JOUL, I-con, Neo Beam, E2, Trifill