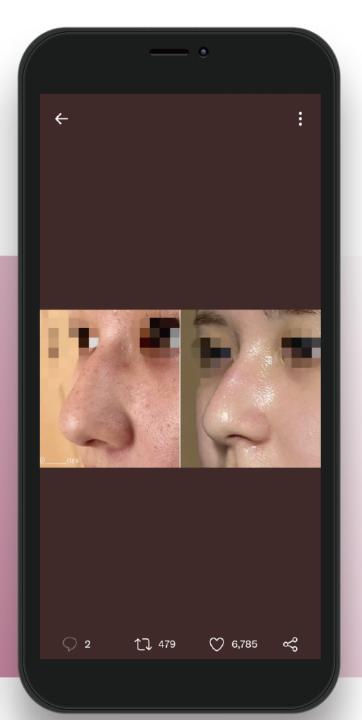

Likes **6,785** 

Retweets

479

I hope someone who is concerned about pores and blackheads sees this.
I used to worry about my uneven pores and blackheads around my nose, but thanks to the treatment I received at Lamiche, they are no longer noticeable.