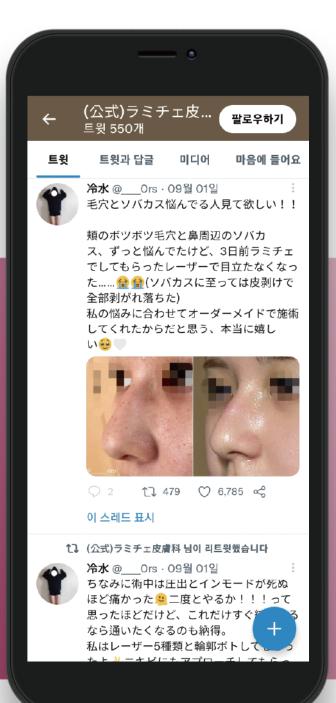

Likes **6,785** 

Retweets

479

I hope someone who is concerned about pores and blackheads sees this.
I used to worry about my uneven pores and blackheads around my nose, but thanks to the treatment I received at Lamiche, they are no longer noticeable.