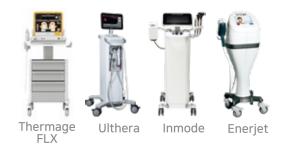

### Introducing Lamiche's world-class laser system!

Lamiche possesses 58 types and 134 units of the latest laser equipment imported from countries such as the United States, Germany, Israel, and the United Kingdom.

라미체 보유 레이저 : Thermage FLX, Ulthera, Inmode, Enerjet, I-con, Oligio, Torr, Doublo, Shurink