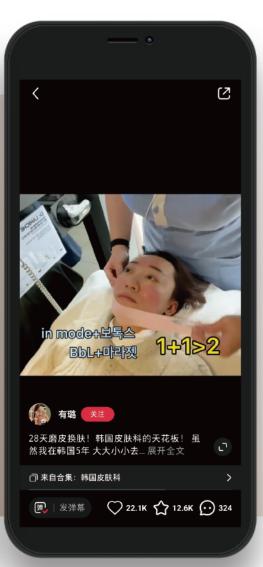

Skin regeneration in 28 days!
The top choice for Korean
dermatology clinics!
Enlarged pores, acne scars, sagging skin,
and fine lines have all been improved.

Total Interactions 11,700

Number of Comments **254** 