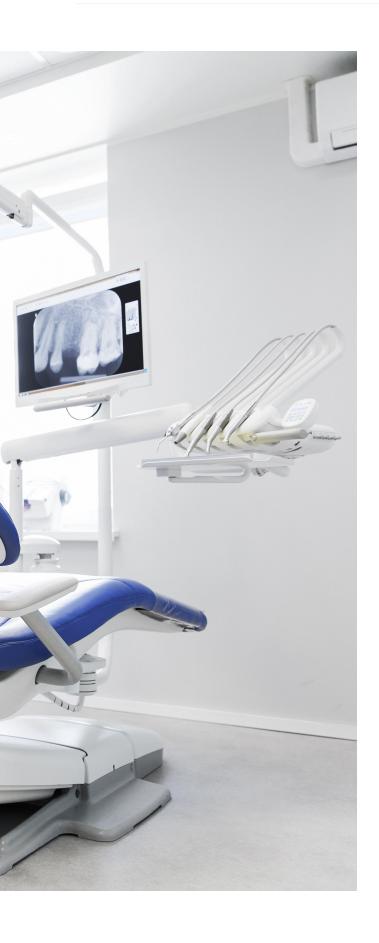

# **Clinic view : D.2 HQ**

VIX Clinic has the latest dental facilities such as dental CBCT and digital intraoral scanners in all branches.

Treatment room : 6 dental unit chair

Surgery room : Private

Facilities : CBCT, Intra oral

Experience : Lobby, C.S room