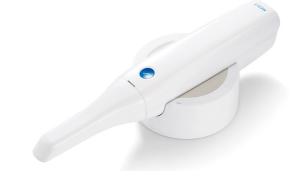

## **Digital Precision Diagnosis & Quality Control** System X8 provided by VIX Dental Clinic

AI software and high-tech equipment analyzes without missing a single problem.

3D 구강스캔 Intra oral scan : Medit 1500

without the need of taking impression work,

온라인 프리뷰 진단 On-line preview system

and for every single patient.

visual analysis such as tooth size and shape, gum condition, etc. Periodic taking I.O is