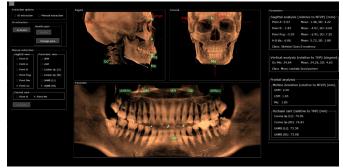

### [Precise diagnosis through A.I Software]

Our VIX dental clinic is conducting precise and accurate analysis through patented A.I Software as well as high-tech equipment with 8 types of precise diagnosis X8 examination system.

# **X8**

VIX consults with the patient based on the information obtained through the precise diagnosis X8 system before orthodontic treatment and establishes a treatment plan together.

AINSIGHT, which was developed through an agreement between medical staff with master's and doctoral degrees in the Department of Dentistry at Seoul National University and technical faculty members at Hanyang University, is a CBCT analysis program developed based on 200,000 clinical data in Korea, an advanced medical powerhouse. It is a software that holds about 20 patents as of 2022, and contributes to lowering the false diagnosis rate by quantitatively evaluating the degree of jaw protrusion or retraction, tooth protrusion, and facial asymmetry.

A 360-degree photograph of the head is taken, the skeleton is identified, and the gums and teeth are analyzed according to the ratio of the face to establish an orthodontic treatment plan.