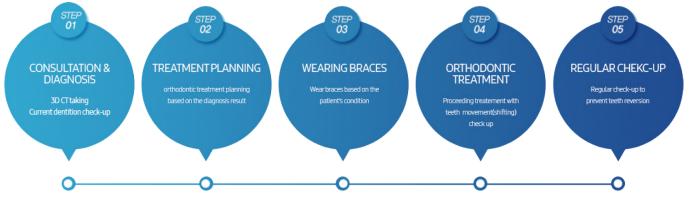

# Introducing the high-quality treatment system of Vix Dental Clinic.

We are pursuing the combination of 3D software and high-tech modern hardware.

## [Cooperative system of prosthetics and orthodontics specialists]

Dental care, like general internal medicine and surgical care, is divided into treatments that can be performed by specialists in each department. It is for this reason that university hospitals operate the two subjects separately. Prosthodontists and orthodontists work closely together to provide perfect treatment, even difficult procedures.

### [Precise diagnosis through A.I Software]

Our VIX dental clinic is conducting precise and accurate analysis through patented A.I Software as well as high-tech equipment with 8 types of precise diagnosis X8 examination system.

# **X8**

VIX consults with the patient based on the information obtained through the precise diagnosis X8 system before orthodontic treatment and establishes a treatment plan together.

# We make our precised treatment plan even considering with side-effects

Treatment conducted considering each patient's dentition and jaw

### [Personallized orthodontic diagnosis for each patient]

We aim for the most suitable healthy orthodontic treatment by comprehensively analyzing the dental and jaw problems that consider all the characteristics of each patient rather than starting treatment.