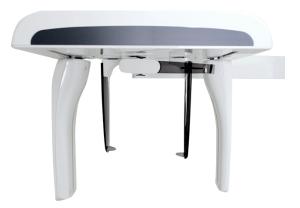

#### 전산화 단층 검사 : CBCT Computerized Tomography X8

CBCT equipment is a must-have for accurate diagnosis even in dentistry. With this equipment, it is possible to grasp the anatomical relationship such as the tooth canal, root, and depth. If an impacted tooth or a highlevel procedure is required, it is used as evaluation data for diagnosis.