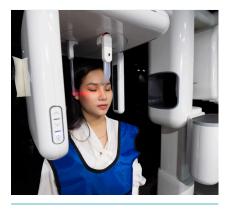

#### 전산화 단층 검사 : CBCT Computerized Tomography X8

CBCT equipment is a must-have for accurate diagnosis even in dentistry. With this equipment, it is possible to grasp the anatomical relationship such as the tooth canal, root, and depth. If an impacted tooth or a highlevel procedure is required, it is used as evaluation data for diagnosis.

# Digital precision diagnosis X8 system experienced at VIX dental clinic!

We analyze without a single minor problem with AI software and high-tech equipments.