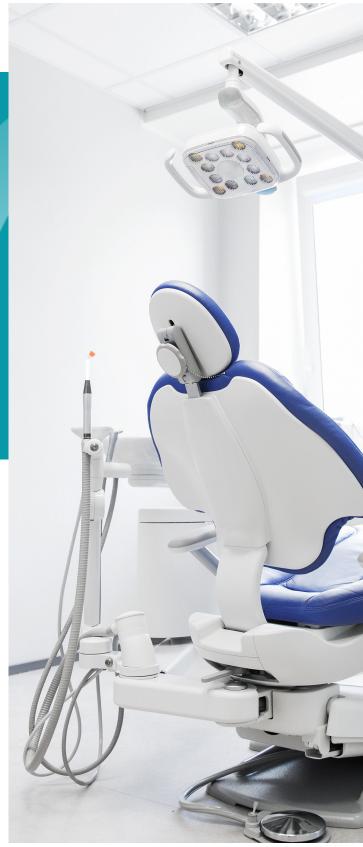

# **Clinic view : D.2 HQ**

VIX Clinic has the latest dental facilities such as dental CBCT and digital intraoral scanners in all branches.

Treatment room : 6 dental unit chair

Surgery room : Private

Facilities : CBCT, Intra oral

Experience : Lobby, C.S room