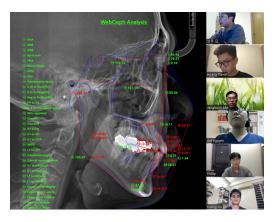

#### X4 정기 기술교류 세미나 진행 Medical seminar

We invite renowned professors from Seoul National University and Korea University to host technical seminars for local medical staff and support high-level treatment. Through technical seminars that are held regularly once or twice a quarter, exchanges with local medical staff are vitalized and local dental colleges and specialists are participating in the training process.

AINSIGHT, which was developed through an agreement between medical staff with master's and doctoral degrees in the Department of Dentistry at Seoul National University and technical faculty members at Hanyang University, is a CBCT analysis program developed based on 200,000 clinical data in Korea, an advanced medical powerhouse. It is a software that holds about 20 patents as of 2022, and contributes to lowering the false diagnosis rate by quantitatively evaluating the degree of jaw protrusion or retraction, tooth protrusion, and facial asymmetry.

A 360-degree photograph of the head is taken, the skeleton is identified, and the gums and teeth are analyzed according to the ratio of the face to establish an orthodontic treatment plan.